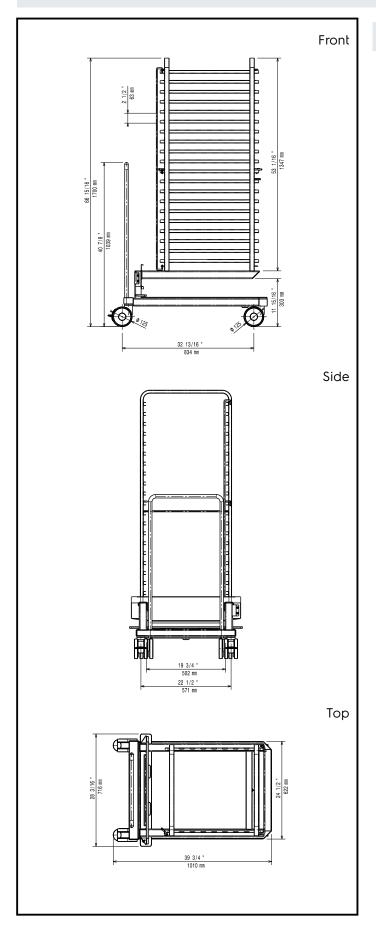

## **Key Information:**

External dimensions, Width:

 922757 (TRRA202163C)
 716 mm

 922758 (TRRA162180C)
 716 mm

 External dimensions, Depth:
 1010 mm

 External dimensions, Height:
 1700 mm

Net weight:

**922757 (TRRA202163C)** 62 kg **922758 (TRRA162180C)** 60 kg